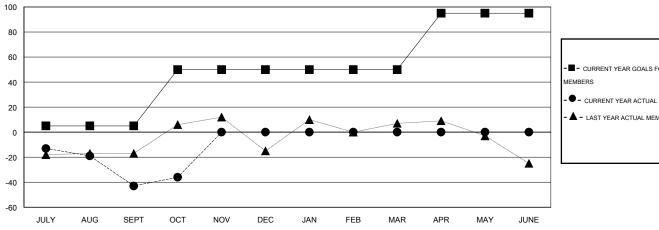

#### GOALS AND ACTUAL MEMBERS CUMULATIVE

| - ■ - CURRENT YEAR GOALS FOR NEW  |
|-----------------------------------|
| MEMBERS                           |
| - ● - CURRENT YEAR ACTUAL MEMBERS |
| - ▲ - LAST YEAR ACTUAL MEMBERS    |
|                                   |
|                                   |
|                                   |

# **LOCATION GEORGIA**

 $\mathsf{GMT}\;\mathsf{CA}\;1$ 

| Clubs                       |                  |           |                  |                  | Members                     |                    |                                     |                    |                  |
|-----------------------------|------------------|-----------|------------------|------------------|-----------------------------|--------------------|-------------------------------------|--------------------|------------------|
| RESULTS FOR 2015-2016       |                  |           |                  |                  | RESULTS FOR 2015-2016       |                    |                                     |                    |                  |
| QUARTER                     | NEW CLUB<br>GOAL | NEW CLUBS | DROPPED<br>CLUBS | NET<br>GAIN/LOSS | QUARTER                     | NEW MEMBER<br>GOAL | CHARTER AND<br>NEW MEMBERS<br>ADDED | DROPPED<br>MEMBERS | NET<br>GAIN/LOSS |
| JULY/AUG/SEPT               | 0                | 0         | 1                | -1               | JULY/AUG/SEPT               | 5                  | 31                                  | 74                 | -43              |
| OCT/NOV/DEC                 | 1                | 0         | 0                | 0                | OCT/NOV/DEC                 | 45                 | 18                                  | 11                 | 7                |
| JAN/FEB/MAR<br>APR/MAY/JUNE | 1                | 0         | 0                | 0                | JAN/FEB/MAR<br>APR/MAY/JUNE | 0<br>45            | 0                                   | 0                  | 0                |