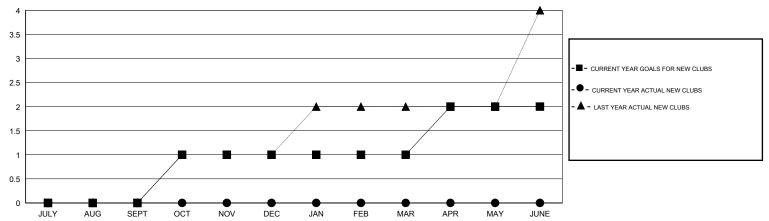

### GOALS AND ACTUAL NEW CLUBS CUMULATIVE

# **LOCATION GEORGIA**

 $\mathsf{GMT}\;\mathsf{CA}\;1$ 

| Clubs                       |                  |           |                  |                  | Members                     |                    |                                     |                    |                  |
|-----------------------------|------------------|-----------|------------------|------------------|-----------------------------|--------------------|-------------------------------------|--------------------|------------------|
| RESULTS FOR 2015-2016       |                  |           |                  |                  | RESULTS FOR 2015-2016       |                    |                                     |                    |                  |
| QUARTER                     | NEW CLUB<br>GOAL | NEW CLUBS | DROPPED<br>CLUBS | NET<br>GAIN/LOSS | QUARTER                     | NEW MEMBER<br>GOAL | CHARTER AND<br>NEW MEMBERS<br>ADDED | DROPPED<br>MEMBERS | NET<br>GAIN/LOSS |
| JULY/AUG/SEPT               | 0                | 0         | 1                | -1               | JULY/AUG/SEPT               | 5                  | 31                                  | 74                 | -43              |
| OCT/NOV/DEC                 | 1                | 0         | 0                | 0                | OCT/NOV/DEC                 | 45                 | 18                                  | 11                 | 7                |
| JAN/FEB/MAR<br>APR/MAY/JUNE | 1                | 0         | 0                | 0                | JAN/FEB/MAR<br>APR/MAY/JUNE | 0<br>45            | 0                                   | 0                  | 0                |